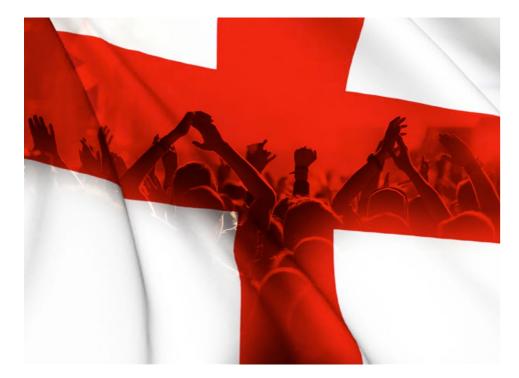

## **KEY THEMES:**

- Tyranny
- Nationalism (between Scotland and England)
- Starvation
- Survival

#### FLAGS/NATIONALISM