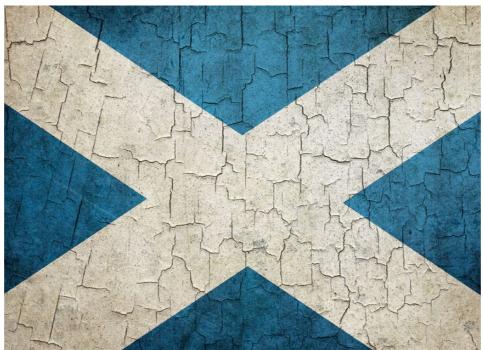

## **KEY THEMES:**

- Tyranny
- Nationalism (between Scotland and England)
- Starvation
- Survival

#### FLAGS/NATIONALISM