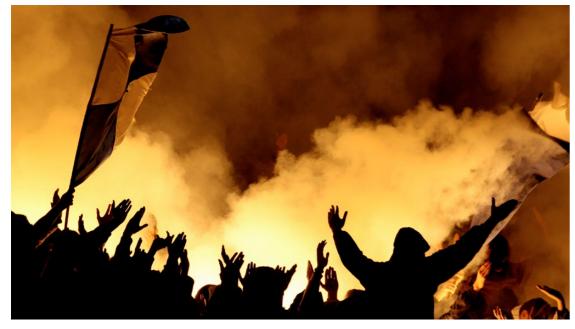

n
- Survival

## **ADDITIONAL THEMES:**

- Scared and fearful
- Blood/daggers/knifes
- Hunger Games/Stranger Things (the upside down)
- Pagan/football hooligans
- Army/battle dress/ back from war
- Flags
- Witches (scavengers, desperate people who have been affected by war)
- Magic/supernatural
- Dreams into nightmares
- Mental health
- Tartan
- Skulls
- Global warming/Disruption in nature
- Mirrored image of Macbeth and McDuff

# **KEY QUOTE:**

• What need we fear who knows it, when none can call our power to account?

# **ADDITIONAL QUOTES:**

- Tomorrow and tomorrow
- Here may you see the Tyrant!
- Our fears do make us traitors. Make our faces vizards to our hearts, disguising what they are.
- Fair is foul and foul is fair
- O, full of scorpions is my mind

## TYRANNY A























## TYRANNY B





















## **MANIPULATION**







































































































#### MIRRORING / REFLECTION/OPPOSITES















































### MAGIC / WITCHES































































#### FLAGS/NATIONALISM

































































#### **TYPOGRAPHY**