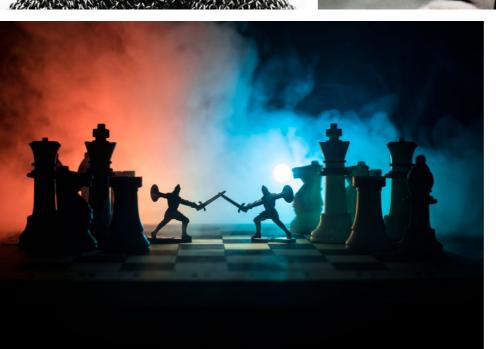

s
- Army/battle dress/ back from war
- Flags
- Witches (scavengers, desperate people who have been affected by war)
- Magic/supernatural
- Dreams into nightmares
- Mental health
- Tartan
- Skulls
- Global warming/Disruption in nature
- Mirrored image of Macbeth and McDuff

# **KEY QUOTE:**

• What need we fear who knows it, when none can call our power to account?

# **ADDITIONAL QUOTES:**

- Tomorrow and tomorrow
- Here may you see the Tyrant!
- Our fears do make us traitors. Make our faces vizards to our hearts, disguising what they are.
- Fair is foul and foul is fair
- O, full of scorpions is my mind

## TYRANNY A























## TYRANNY B





















## **MANIPULATION**







































































































#### MIRRORING / REFLECTION/OPPOSITES















































### MAGIC / WITCHES































































#### FLAGS/NATIONALISM

































































#### **TYPOGRAPHY**