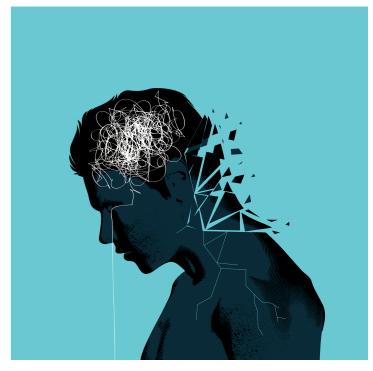

## **ADDITIONAL THEMES:**

- Scared and fearful
- Blood/daggers/knifes
- Hunger Games/Stranger Things (the upside down)
- Pagan/football hooligans
- Army/battle dress/ back from war
- Flags
- Witches (scavengers, desperate people who have been affected by war)
- Magic/supernatural
- Dreams into nightmares
- Mental health
- Tartan
- Skulls
- Global warming/Disruption in nature
- Mirrored image of Macbeth and McDuff