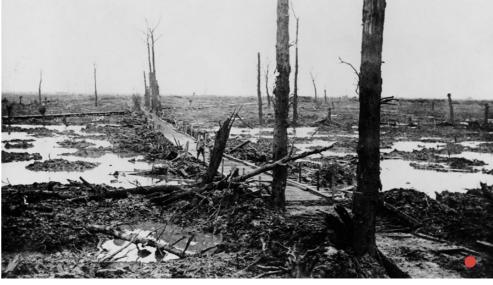

## **KEY THEMES:**

- Tyranny
- Nationalism (between Scotland and England)
- Starvation
- Survival

## **ADDITIONAL THEMES:**

- Scared and fearful
- Blood/daggers/knifes
- Hunger Games/Stranger Things (the upside down)
- Pagan/football hooligans
- Army/battle dress/ back from war
- Flags
- Witches (scavengers, desperate people who have been affected by war)
- Magic/supernatural
- Dreams into nightmares
- Mental health
- Tartan
- Skulls
- Global warming/Disruption in nature
- Mirrored image of Macbeth and McDuff