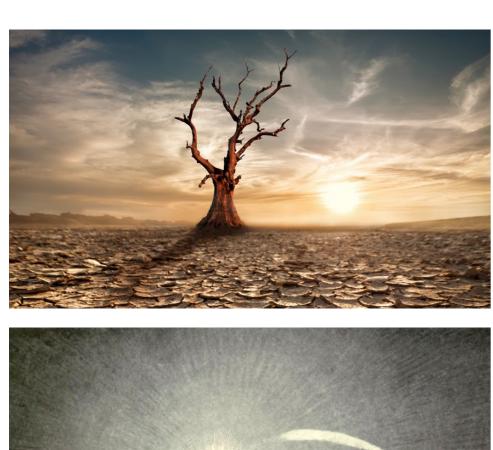

## **KEY THEMES:**

- Tyranny
- Nationalism (between Scotland and England)
- Starvation
- Survival

## **ADDITIONAL THEMES:**

- Scared and fearful
- Blood/daggers/knifes
- Hunger Games/Stranger Things (the upside down)
- Pagan/football hooligans
- Army/battle dress/ back from war
- Flags
- Witches (scavengers, desperate people who have been affected by war)
- Magic/supernatural
- Dreams into nightmares
- Mental health
- Tartan
- Skulls
- Global warming/Disruption in nature
- Mirrored image of Macbeth and McDuff