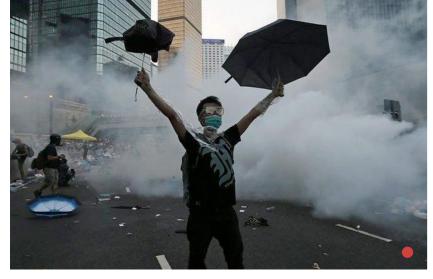

## **KEY THEMES:**

- Tyranny
- Nationalism (between Scotland and England)
- Starvation
- Survival

## **ADDITIONAL THEMES:**

- Scared and fearful
- Blood/daggers/knifes
- Hunger Games/Stranger Things (the upside down)
- Pagan/football hooligans
- Army/battle dress/ back from war
- Flags
- Witches (scavengers, desperate people who have been affected by war)
- Magic/supernatural
- Dreams into nightmares
- Mental health
- Tartan
- Skulls
- Global warming/Disruption in nature
- Mirrored image of Macbeth and McDuff