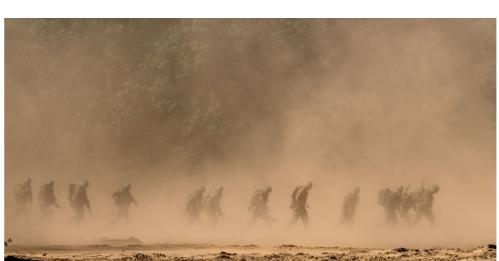

## **KEY THEMES:**

- Tyranny
- Nationalism (between Scotland and England)
- Starvation
- Survival

## **ADDITIONAL THEMES:**

- Scared and fearful
- Blood/daggers/knifes
- Hunger Games/Stranger Things (the upside down)
- Pagan/football hooligans
- Army/battle dress/ back from war
- Flags
- Witches (scavengers, desperate people who have been affected by war)
- Magic/supernatural
- Dreams into nightmares
- Mental health
- Tartan
- Skulls
- Global warming/Disruption in nature
- Mirrored image of Macbeth and McDuff