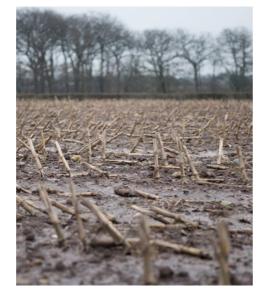

## **KEY THEMES:**

- Tyranny
- Nationalism (between Scotland and England)
- Starvation
- Survival

## **ADDITIONAL THEMES:**

- Scared and fearful
- Blood/daggers/knifes
- Hunger Games/Stranger Things (the upside down)
- Pagan/football hooligans
- Army/battle dress/ back from war
- Flags
- Witches (scavengers, desperate people who have been affected by war)
- Magic/supernatural
- Dreams into nightmares
- Mental health
- Tartan
- Skulls
- Global warming/Disruption in nature
- Mirrored image of Macbeth and McDuff