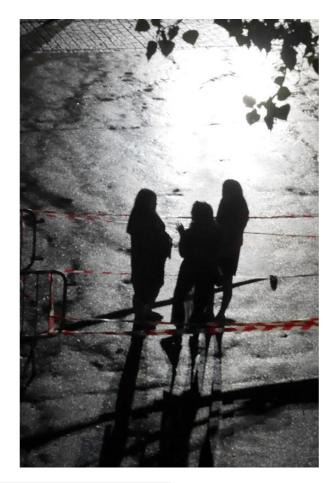

people who have been affected by war)
- Magic/supernatural
- Dreams into nightmares
- Mental health
- Tartan
- Skulls
- Global warming/Disruption in nature
- Mirrored image of Macbeth and McDuff

# **KEY QUOTE:**

• What need we fear who knows it, when none can call our power to account?

# **ADDITIONAL QUOTES:**

- Tomorrow and tomorrow
- Here may you see the Tyrant!
- Our fears do make us traitors. Make our faces vizards to our hearts, disguising what they are.
- Fair is foul and foul is fair
- O, full of scorpions is my mind

## TYRANNY A























## TYRANNY B





















## **MANIPULATION**







































































































#### MIRRORING / REFLECTION/OPPOSITES















































### MAGIC / WITCHES































































#### FLAGS/NATIONALISM

































































#### **TYPOGRAPHY**