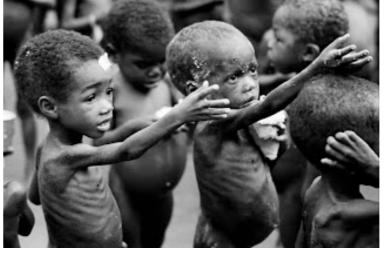

## **KEY THEMES:**

- Tyranny
- Nationalism (between Scotland and England)
- Starvation
- Survival